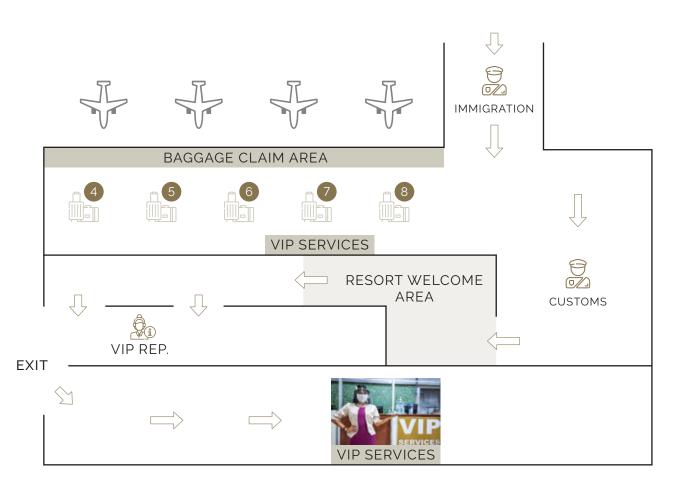

In all cities, once you claim your luggage you will then need to go through customs. Once you clear customs, you can proceed to navigate out of the airport and to your pre-arranged shuttle transportation as outlined in the corresponding graphics. Please note that the shuttle companies for all regions are stationed at the airport. You must check-in with them to receive your transportation.

## Puerto Vallarta International Airport

Look for your shuttle concierge in front of the Luggage Carousel by Baggage Claim **7**